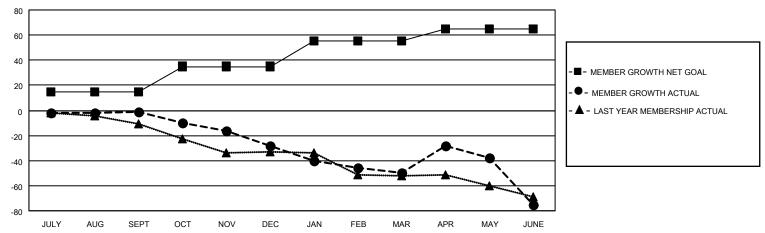

## District 5 SKN

| Clubs RESULTS FOR 2021-2022 |   |   |   | Members RESULTS FOR 2021-2022 |    |    |    |
|-----------------------------|---|---|---|-------------------------------|----|----|----|
|                             |   |   |   |                               |    |    |    |
| JULY/AUG/SEPT               | 0 | 0 | 0 | JULY/AUG/SEPT                 | 15 | 5  | 6  |
| OCT/NOV/DEC                 | 0 | 0 | 0 | OCT/NOV/DEC                   | 20 | 17 | 43 |
| JAN/FEB/MAR                 | 0 | 0 | 2 | JAN/FEB/MAR                   | 20 | 19 | 41 |
| APR/MAY/JUNE                | 3 | 0 | 1 | APR/MAY/JUNE                  | 10 | 87 | 86 |

#### GOALS AND ACTUAL MEMBERS CUMULATIVE

| DROPPED CLUBS: 3 |     | 23 CLUBS OF 56 ADDED 1 OR<br>MORE NEW MEMBERS | GENDER DISTRIBUTION                 |              |  |
|------------------|-----|-----------------------------------------------|-------------------------------------|--------------|--|
|                  |     | WORE NEW WEINBERS                             | MALE 735 (72.41%)                   |              |  |
|                  |     |                                               | FEMALE                              | 280 (27.59%) |  |
| DROPPED MEMBERS  |     |                                               | NON BINARY                          | 0 (0.00%)    |  |
|                  |     |                                               | PREFER NOT TO ANSWER 0 (0.00%)      |              |  |
| DECEASED         | 20  |                                               |                                     |              |  |
| CLUB CANCELLED   | 21  | CLICK HERE FOR CUMULATIVE                     | TOTAL FAMILY UNIT MEMBERS 213       |              |  |
| OTHER            | 135 | MEMBERSHIP DATA                               |                                     |              |  |
| TOTAL 176        |     |                                               | FAMILY MEMBERS PAYING HALF DUES 108 |              |  |
|                  |     |                                               |                                     |              |  |