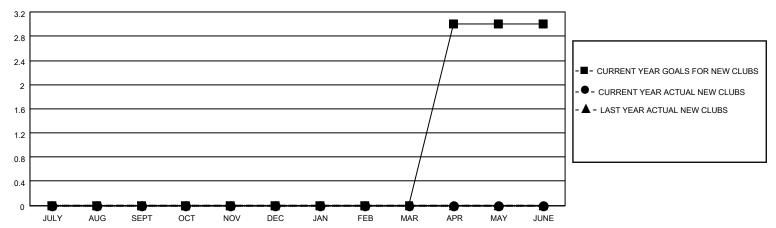

## District 5 SKN

| Clubs RESULTS FOR 2021-2022 |   |   |   | Members RESULTS FOR 2021-2022 |    |    |    |
|-----------------------------|---|---|---|-------------------------------|----|----|----|
|                             |   |   |   |                               |    |    |    |
| JULY/AUG/SEPT               | 0 | 0 | 0 | JULY/AUG/SEPT                 | 15 | 5  | 6  |
| OCT/NOV/DEC                 | 0 | 0 | 0 | OCT/NOV/DEC                   | 20 | 17 | 43 |
| JAN/FEB/MAR                 | 0 | 0 | 2 | JAN/FEB/MAR                   | 20 | 19 | 41 |
| APR/MAY/JUNE                | 3 | 0 | 1 | APR/MAY/JUNE                  | 10 | 87 | 86 |

### GOALS AND ACTUAL NEW CLUBS CUMULATIVE